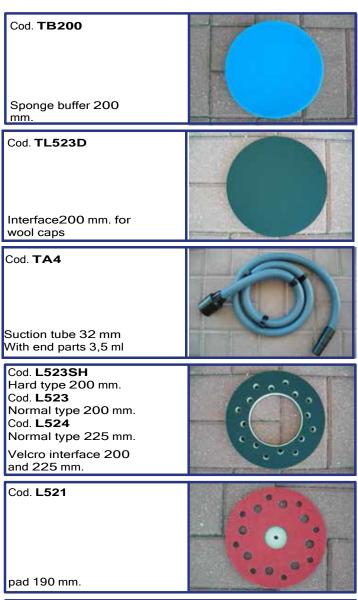

## **TECHNICAL SHEET**

Direct transmission Motor 550W - 220V 600 - 1600 RPM Pads - 190 mm Interface 195 - 210 mm Discs - 200 - 225 mm Weight 2,7 - 3,2 kg.

Cod. **CLA200** 

Lamb's wool cap 200 mm.