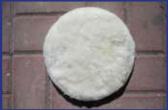

## **TECHNICAL SHEET**

Direct transmission Motor 550W - 220V 600 - 1600 RPM Pads - 190 mm Interface 195 - 210 mm Discs - 200 - 225 mm Weight 2,7 - 3,2 kg.

Cod. **CLA200** 

Lamb's wool cap 200 mm.