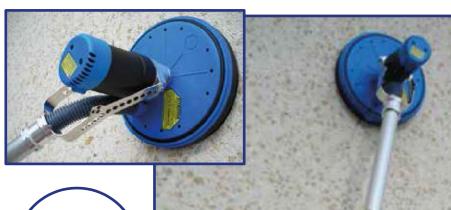

LESS THEN 3 kg

ECONOMIC VERSION

MOTOR AHEAD
WITHOUT FLEXIBLE
TRANSMISSION

Long neck sanders, motor 750 W 220 V, length 56 cm, 350 - 1400 RPM (high torque) with electronic speed control. Use: sanding, smoothing, polishing, grinding, brushing, glazing, cutting etc. with brushes, pads, headphones or discs max 150 mm, spindle bore 8 mm supplied in a cardboard box with reducers and flanges for bore connection 8 mm - 14 ma and 22.2 cm, disc cover bell with rapid removal by using a knob, the low rpm, the high torque allows the use also with the pad completely parallel to the surface.