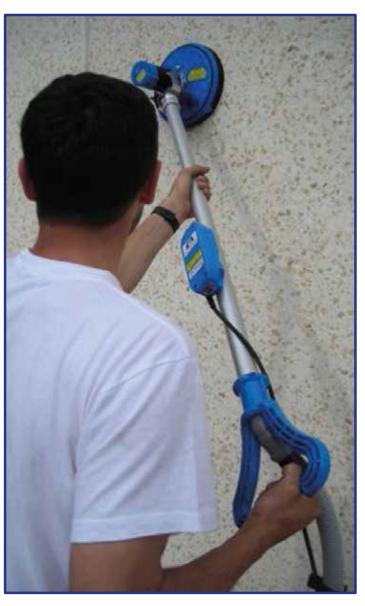

LESS THEN 3 kg

ECONOMIC VERSION

MOTOR AHEAD
WITHOUT FLEXIBLE
TRANSMISSION

Long neck sanders, motor 750 W 220 V, length 56 cm, 350 - 1400 RPM (high torque) with electronic speed control. Use: sanding, smoothing, polishing, grinding, brushing, glazing, cutting etc. with brushes, pads, headphones or discs max 150 mm, spindle bore 8 mm supplied in a cardboard box with reducers and flanges for bore connection 8 mm - 14 ma and 22.2 cm, disc cover bell with rapid removal by using a knob, the low rpm, the high torque allows the use also with the pad completely parallel to the surface.